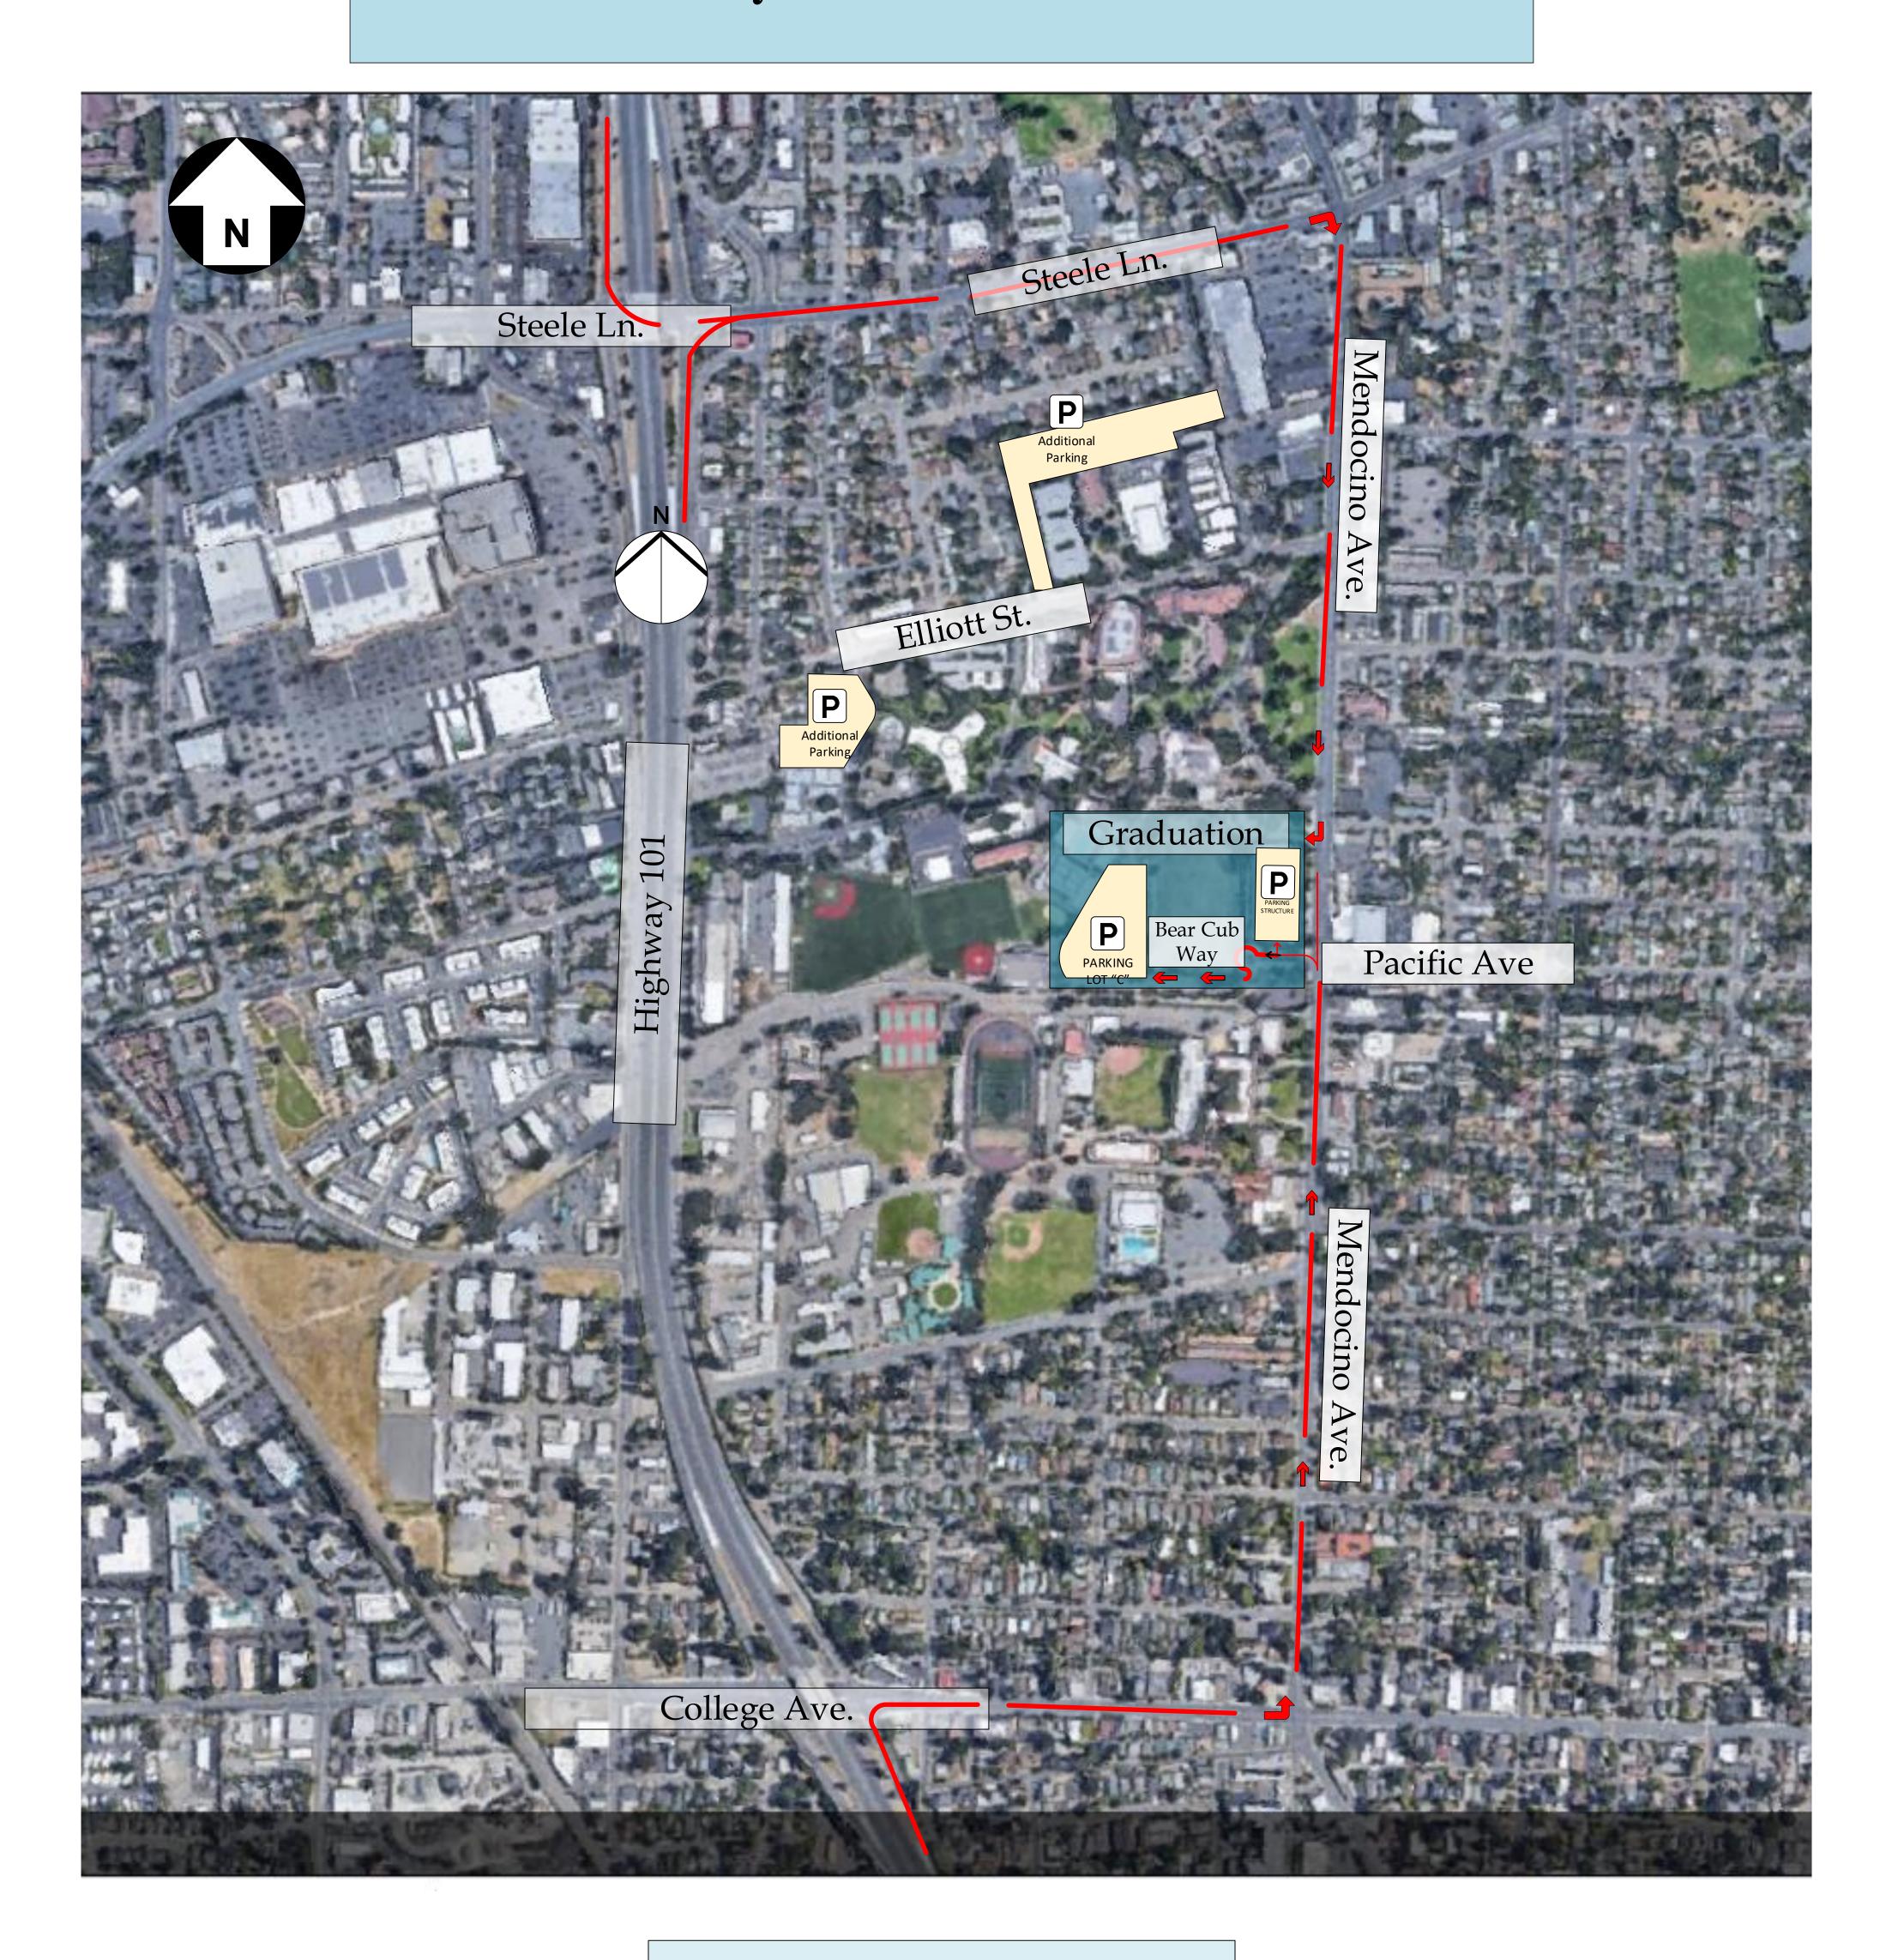

## SRJC 2022 Commencement Site May 28 at 9:00 am.

## 1501 MENDOCINO AVE.

Driving Directions From South:

Drive on 101 North to Santa Rosa

Exit on College Ave. (Exit 490) and turn right

Half a mile aprox. turn left at Mendocino Ave

About half a mile turn left at Pacific Ave. and into Bear Cub

Way. From this point enter into the Parking Structure on your right or keep going to enter into Parking Lot C

Driving Directions From North:

Drive on 101 South to Santa Rosa

Exit at Steele Ln. (Exit 491) and turn left

Half a mile aprox. turn right at Mendocino Ave

About half a mile by the Pedestrian Crossing turn right to enter into the Parking Structure or keep going to Pacific Ave. to enter into Parking Lot C